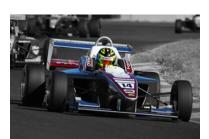

**Formula 4** (F4) – The Ligier JS-F4 is designed by the legendary Max Crawford and built in the U.S. by Onroak Automotive. It is powered by a durable and fast 2.0-liter Honda K20C1 four-cylinder engines built in Ohio pumping out 160 hp. All cars get the power to the ground with a modern, six-speed Sadev sequential gearbox with paddle shifter. The car is built to current FIA safety standards. These are the same exact cars used in the Formula 4 United States Championship Powered by Honda series. More info on the JSF4 car and series: www.FormulaProUSA.com