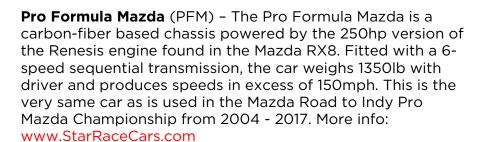

**Formula 4** (F4) – The Ligier JS-F4 is designed by the legendary Max Crawford and built in the U.S. by Onroak Automotive. It is powered by a durable and fast 2.0-liter Honda K20C1 four-cylinder engines built in Ohio pumping out 160 hp. All cars get the power to the ground with a modern, six-speed Sadev sequential gearbox with paddle shifter. The car is built to current FIA safety standards. These are the same exact cars used in the Formula 4 United States Championship Powered by Honda series. More info on the JSF4 car and series: www.FormulaProUSA.com